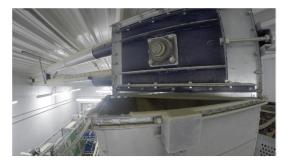

FEED HANDLING EQUIPMENT

Move feed quietly and efficiently with the Infinifeed Loop system. The continuous loop design features Sudenga's proven technology chain conveyor. It is available with single or double inlet hoppers in lengths up to 127 feet and capacities up to 1,800 BPH (2200 CFPH).

#### **INFINIFEED LOOP**

Double hopper inlet, center of room: 1,800 BPH/2200 CFPH (62,300 CUBIC LITERS PER HOUR)