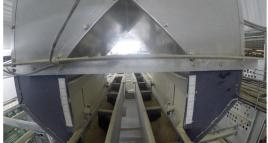

#### **INFINIFEED LOOP**

Double hopper inlet, center of room: 1,800 BPH/2200 CFPH (62,300 CUBIC LITERS PER HOUR)

#### **INLET HOPPERS**

- Double inlet hopper:
- Standard: 10.85 cubic feet / 307 liters - Large: 29.25 cubic feet / 828 liters
- Hopper extension, 12 inch tall:
- Standard: 4.75 cubic feet / 134 liters - Large: 12.25 cubic feet / 346 liters