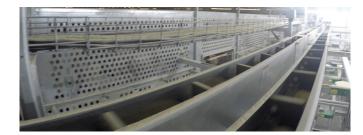

FEED HANDLING EQUIPMENT

Move feed quietly and efficiently with the Infinifeed Loop system. The continuous loop design features Sudenga's proven technology chain conveyor. It is available with single or double inlet hoppers in lengths up to 127 feet and capacities up to 1,800 BPH (2200 CFPH).

## **FEATURES & BENEFITS**

- Quiet operation
- Modular installation
- Up to 127 feet in length
- Operates in a continuous loop
- 10 foot trunking sections
- High strength chain