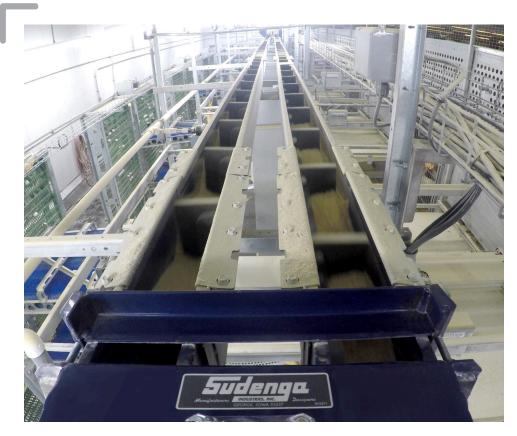

FEED HANDLING EQUIPMENT

Move feed quietly and efficiently with the Infinifeed Loop system. The continuous loop design features Sudenga's proven technology chain conveyor. It is available with single or double inlet hoppers in lengths up to 127 feet and capacities up to 1,800 BPH (2200 CFPH).

F E

- Continuous feed loop system
- Capacities available up to 1,800 BPH (2200 CFPH)
- Quiet operation with benefits of traditional chain conveyor
  - Modular design customize for your needs
    - Available in lengths up to 127 feet
    - Easy integration into existing installations

## **FEATURES & BENEFITS**

- Quiet operation
- Modular installation
- Up to 127 feet in length
- Operates in a continuous loop
- 10 foot trunking sections
- High strength chain