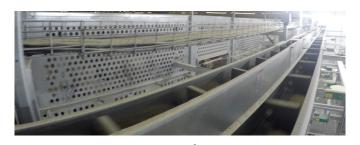

## **INFINIFEED LOOP**

Move feed quietly and efficiently with the Infinifeed Loop system. The continuous loop design features Sudenga's proven chain conveyor technology. It is available with one or multiple inlet hoppers in lengths up to 127 feet and capacities up to 1,800 BPH (2200 CFPH).

### **FEATURES & BENEFITS**

- Single drive
- Quiet operation
- Modular installation
- Up to 127 feet in length
- Operates in a continuous loop
- 10 foot trunking sections
- High strength chain