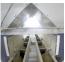

## **INFINIFEED LOOP**

Move feed quietly and efficiently with the Infinifeed Loop system. The continuous loop design features Sudenga's proven chain conveyor technology. It is available with one or multiple inlet hoppers in lengths up to 127 feet and capacities up to 1,800 BPH (2200 CFPH).

#### **INFINIFEED LOOP**

■ Double hopper inlet, center of room: 1,800 BPH/2200 CFPH

(62,300 CUBIC LITERS PER HOUR)