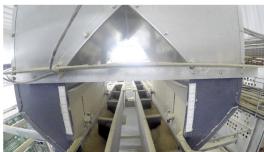

## **INFINIFEED LOOP**

Move feed quietly and efficiently with the Infinifeed Loop system. The continuous loop design features Sudenga's proven chain conveyor technology. It is available with one or multiple inlet hoppers in lengths up to 127 feet and capacities up to 1,800 BPH (2200 CFPH).

#### **INFINIFEED LOOP**

■ Double hopper inlet, center of room: 1,800 BPH/2200 CFPH

(62,300 CUBIC LITERS PER HOUR)