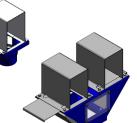

#### **INLET HOPPERS**

- Double inlet hopper:
- 29.25 cubic feet / 828 liters
- Hopper extension, 12 inch tall:
  - 12.25 cubic feet / 346 liters

Enjoy the benefits of low horsepower requirements and minimal long term maintenance as compared to a traditional auger system.