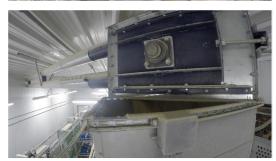

## **INFINIFEED LOOP**

Move feed quietly and efficiently with the Infinifeed Loop system. The continuous loop design features Sudenga's proven chain conveyor technology. It is available with one or multiple inlet hoppers in lengths up to 127 feet and capacities up to 1,800 BPH (2200 CFPH).

#### **INFINIFEED LOOP**

■ Double hopper inlet, center of room: 1,800 BPH/2200 CFPH

(62,300 CUBIC LITERS PER HOUR)