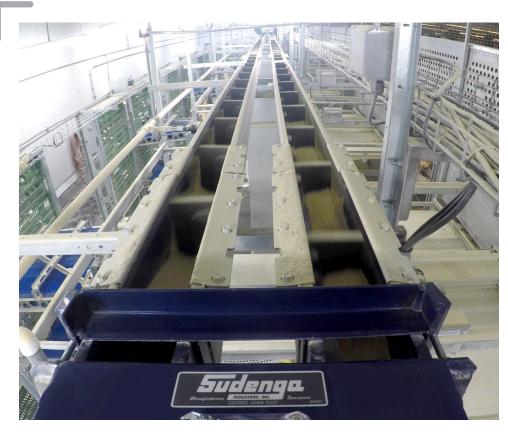

## **INFINIFEED LOOP**

Move feed quietly and efficiently with the Infinifeed Loop system. The continuous loop design features Sudenga's proven chain conveyor technology. It is available with one or multiple inlet hoppers in lengths up to 127 feet and capacities up to 1,800 BPH (2200 CFPH).

- Continuous feed loop system
- Capacities available up to 1,800 BPH (2200 CFPH)
- Quiet operation with benefits of traditional chain conveyor
  - Modular design customize for your needs
    - Available in lengths up to 127 feet
  - Easy integration into existing installations

### **FEATURES & BENEFITS**

- Single drive
- Quiet operation
- Modular installation
- Up to 127 feet in length
- Operates in a continuous loop
- 10 foot trunking sections
- High strength chain