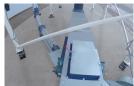

#### **INFINIFEED LOOP**

■ Double hopper inlet, center of room: 1,800 BPH/2200 CFPH

(62,300 CUBIC LITERS PER HOUR)

#### **INLET HOPPERS**

- Double inlet hopper:
- 29.25 cubic feet / 828 liters
- Hopper extension, 12 inch tall:
  - 12.25 cubic feet / 346 liters

Enjoy the benefits of low horsepower requirements and minimal long term maintenance as compared to a traditional auger system.