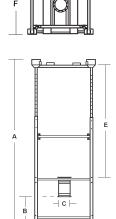

#### **SPECIFICATIONS**

|             | A (min) | A (max) | В    | С    | D     | E (min) | E (max) | F   | G   | н    | l (min) | I (max) |
|-------------|---------|---------|------|------|-------|---------|---------|-----|-----|------|---------|---------|
| Inches      | 127¼"   | 175¼″   | 30"  | 12"  | 60"   | 71¼"    | 119¼"   | 63" | 66" | 16"  | 52¾"    | 100¾"   |
| Centimeters | 324     | 446     | 76.2 | 2.54 | 152.4 | 181     | 303     | 160 | 168 | 40.6 | 134     | 256     |