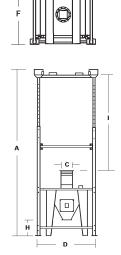

#### **SPECIFICATIONS**

|             | A (min) | A (max) | В    | С    | D     | E (min) | E (max) | F   | G   | н    | l (min) | I (max) |
|-------------|---------|---------|------|------|-------|---------|---------|-----|-----|------|---------|---------|
| Inches      | 127¼"   | 175¼″   | 30"  | 12"  | 60"   | 71¼"    | 119¼"   | 63" | 66" | 16"  | 52¾"    | 100¾"   |
| Centimeters | 324     | 446     | 76.2 | 2.54 | 152.4 | 181     | 303     | 160 | 168 | 40.6 | 134     | 256     |