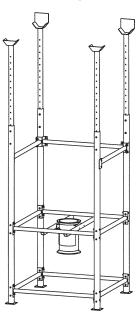

#### **SPECIFICATIONS**

|             | A (min) | A (max) | В    | С    | D     | E (min) | E (max) | F   | G   | н    | l (min) | I (max) |
|-------------|---------|---------|------|------|-------|---------|---------|-----|-----|------|---------|---------|
| Inches      | 127¼"   | 175¼″   | 30"  | 12"  | 60"   | 71¼"    | 119¼"   | 63" | 66" | 16"  | 52¾"    | 100¾"   |
| Centimeters | 324     | 446     | 76.2 | 2.54 | 152.4 | 181     | 303     | 160 | 168 | 40.6 | 134     | 256     |