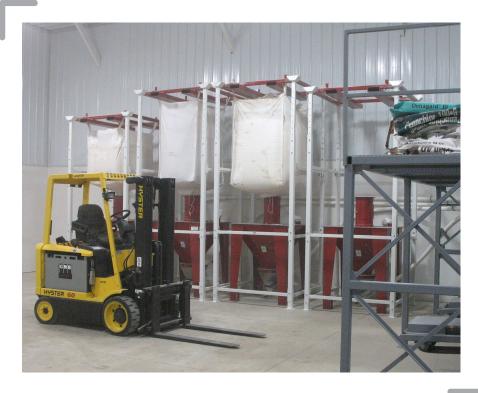

## **BULK BAG SETUPS**

Add the ultimate versatility to your feed system using Sudenga's bulk bag stands.
Unload in a variety of ways, including rigid augers, flex augers, chain loop, etc.
Suitable for major, minor, and micro ingredient storage.

- Strong, stable construction with secure bag placement
- Hopper option serves as buffer during bag replacement
- Two-piece design allows bag replacement at ground level.
  - Versatile design allows for a variety of applications.
    - Operated by existing feed mill controls, whether automated or manual.