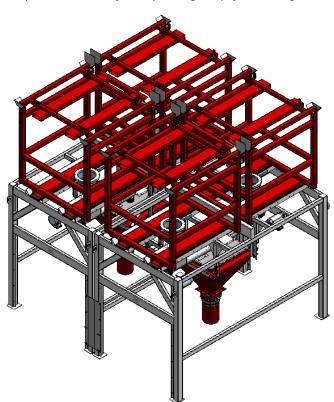

#### **REMOVABLE TOP**

### **BULK BAG MINOR SCALE SYSTEM:**

- Provides accurate weighing of minor ingredients into your batching system.
- The system offers speed by conveying material with high speed conveyors from the hopper directly below the bulk bag stand into a highly accurate scale system with funnel hopper.
- The bulk bags minor scale utilizes bulk bag frames for speed and safety in replacing empty bulk bags.