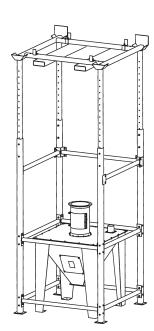

## **BULK BAG SETUPS**

Add the ultimate versatility to your feed system using Sudenga's bulk bag stands.
Unload in a variety of ways, including rigid augers, flex augers, chain loop, etc.
Suitable for major, minor, and micro ingredient storage.

- Strong, stable construction with secure bag placement
- Hopper option serves as buffer during bag replacement
- Two-piece design allows bag replacement at ground level.
  - Versatile design allows for a variety of applications.
    - Operated by existing feed mill controls, whether automated or manual.