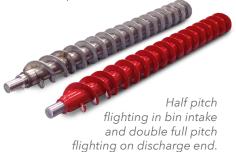

#### STANDARD FEATURES

- Maintenance free UHMW end bearings on micro hopper discharge auger
- Center walk-through aisles
- VFD controls for high and low speed motor settings
- Half pitch flighting in bin intake and double full pitch flighting on discharge end assures consistent material flow. Available in carbon or stainless steel