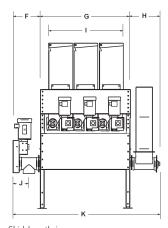

## **SPECIFICATIONS**

|         | Inches | Centimeters |
|---------|--------|-------------|
| A (min) | 83¾    | 213         |
| A (max) | 93¾    | 238         |
| B (min) | 601/4  | 153         |
| B(max)  | 701/4  | 178         |
| C (min) | 19½    | 50          |
| C (max) | 291/2  | 75          |
| D       | 91     | 231         |
| E       | 21½    | 55          |
| F       | 141⁄4  | 36          |
| G       | 45     | 114         |
| н       | 141⁄4  | 36          |
| ı       | 37     | 94          |
| J       | 81/2   | 22          |
| K       | 741/4  | 189         |

Skid length increases 12½" (32 cm) for each additional bin pair.

Cearn more or get a quote