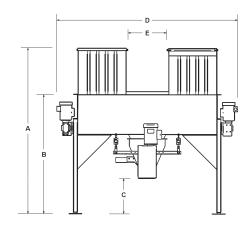

## **SPECIFICATIONS**

|         | Inches | Centimeters |
|---------|--------|-------------|
| A (min) | 83¾    | 213         |
| A (max) | 93¾    | 238         |
| B (min) | 601/4  | 153         |
| B(max)  | 701/4  | 178         |
| C (min) | 19½    | 50          |
| C (max) | 291/2  | 75          |
| D       | 91     | 231         |
| E       | 21½    | 55          |
| F       | 141⁄4  | 36          |
| G       | 45     | 114         |
| н       | 141⁄4  | 36          |
| ı       | 37     | 94          |
| J       | 81/2   | 22          |
| K       | 741/4  | 189         |