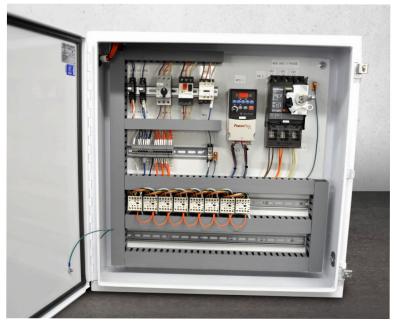

#### STANDARD FEATURES

- Maintenance free UHMW end bearings on micro hopper discharge auger
- Center walk-through aisles
- VFD controls for high and low speed motor settings
- Half pitch flighting in bin intake and double full pitch flighting on discharge end assures consistent material flow. Available in carbon or stainless steel

Micro motor control panel with VFD for two-speed motor controls.

Maintenance free UHMW bearings