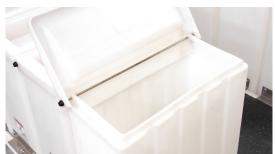

- NTEP approved "S" style load cells.
- Stainless steel flush hopper (gate optional) reduces cross contamination between formulations.
  - Ribbed poly bin for strength and rigidity. Available in poly or stainless steel. Sizes 3 cu. ft. (85 liters) or 6 cu. ft (170 liters). Custom sizes available in stainless steel bins.