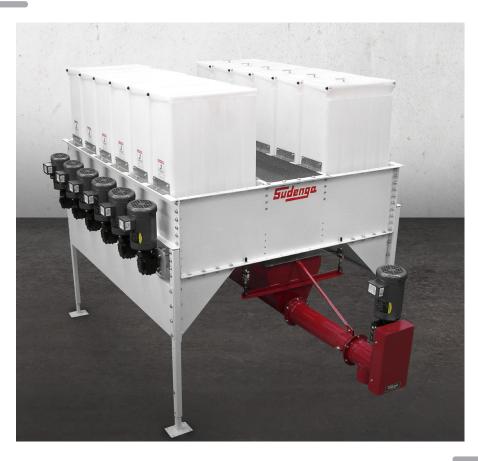

# **MICRO SKID**

Sudenga's standard-duty micro skid offers cost effective solutions for micro management and can be easily integrated in existing feed mill systems. Up to 24 six-cubic-foot hoppers available. Systems provide accuracy to within two one-hundredths of a pound.

- NTEP approved "S" style load cells.
- Stainless steel flush hopper (gate optional) reduces cross contamination between formulations.
  - Ribbed poly bin for strength and rigidity. Available in poly or stainless steel. Sizes 3 cu. ft. (85 liters) or 6 cu. ft (170 liters). Custom sizes available in stainless steel bins.

#### STANDARD FEATURES

- Maintenance free UHMW end bearings on micro hopper discharge auger
- Center walk-through aisles
- VFD controls for high and low speed motor settings
- Half pitch flighting in bin intake and double full pitch flighting on discharge end assures consistent material flow. Available in carbon or stainless steel