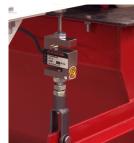

- NTEP approved "S" style load cells.
- Stainless steel flush hopper (gate optional) reduces cross contamination between formulations.
  - Ribbed poly bin for strength and rigidity. Available in poly or stainless steel. Sizes 3 cu. ft. (85 liters) or 6 cu. ft (170 liters). Custom sizes available in stainless steel bins.