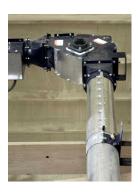

#### **STANDARD FEATURES**

- Totally modular
- Available in 8", 10" and 12" diameter systems
- Galvanized outer tubes standard if supplied by Sudenga
- Standard and optional heavier gauge tubes available
- Dodge gear reducers
- Inlet hoppers, grated inlet hoppers, flow-thru bypass inlets, manual and electric intermediate discharges