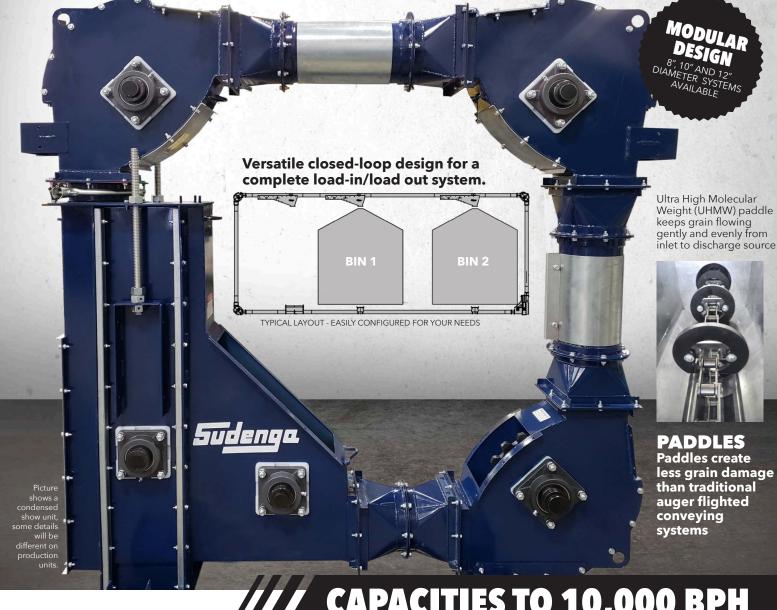

# **IES TO 10,000 BPH**

**DURABLE | LOW HORSEPOWER CONSUMPTION | GREAT CAPACITY** 

The Loop Conveyors from Sudenga can be used to fill and empty grain bins, flat storage structures or in feed processing and conveying applications.

#### **STANDARD FEATURES**

- Totally modular
- Available in 8", 10" and 12" diameter systems
- Galvanized outer tubes standard if supplied by Sudenga
- Standard and optional heavier gauge tubes available
- Dodge gear reducers
- Inlet hoppers, grated inlet hoppers, flow-thru bypass inlets, manual and electric intermediate discharges

#### **OPTIONAL FEATURES**

- Truss kits, stands, inspection sections
- A complete line of Loop Conveyor tower and catwalk is available.

SUDENGA TOWER AND CATWALK

#### **CUSTOMIZABLE**

Multiple sizes and configurations available for nearly endless customization possibilities