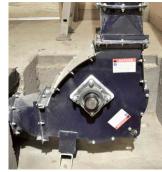

#### **STANDARD FEATURES**

- Totally modular
- Available in 8", 10" and 12" diameter systems
- Galvanized outer tubes standard if supplied by Sudenga
- Standard and optional heavier gauge tubes available
- Dodge gear reducers
- Inlet hoppers, grated inlet hoppers, flow-thru bypass inlets, manual and electric intermediate discharges