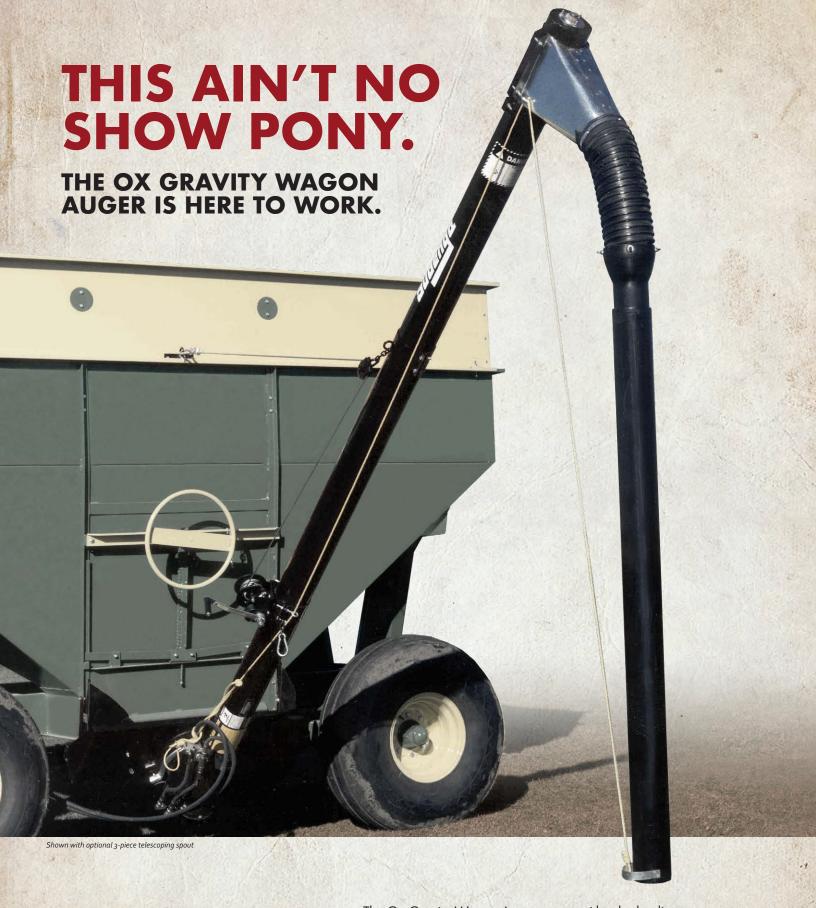

The Ox Gravity Wagon Augers come with a hydraulic motor, control valve with remote rope control, and spring-loaded shut-off. Its universal mount fits many wagons and seed transports, and you can choose between cupped plastic or bristle flighting. Build it however you'd like. Just don't keep Ox waiting.

# **GRAVITY WAGON AUGER**

#### **OPTIONAL FEATURES**

- Solenoid valve control Remote auger operation. Eliminates constant rope tension required for auger operation.
- Hydraulic Power kit 8 HP gas engine. 9 GPM hydraulic pump. Manual or electric start.
- 4' urethane spout
- Three-piece telescoping spout (to 15½')