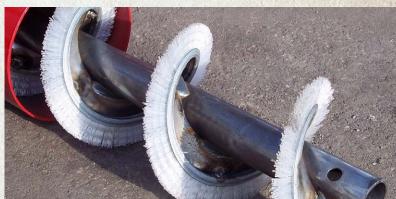

#### **FLIGHTING TYPES**

- Cupped plastic flighting plastic flights work great for conveying fertilizer and seed gently.
- Bristle flight high capacities with drastic reductions in seed damage.

UNIVERSAL HOPPER

CUPPED PLASTIC FLIGHTING

STEEL CORE BRISTLE FLIGHT

THERE'S WORK TO DO.