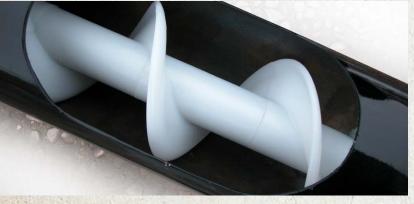

#### **FLIGHTING TYPES**

- Cupped plastic flighting plastic flights work great for conveying fertilizer and seed gently.
- Bristle flight high capacities with drastic reductions in seed damage.

UNIVERSAL HOPPER

CUPPED PLASTIC FLIGHTING

STEEL CORE BRISTLE FLIGHT

THERE'S WORK TO DO.