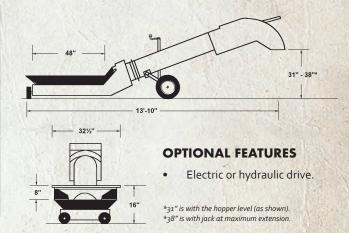

# **UNDERCAR BELT HOPPER**

TRANSPORT JACK

#### STANDARD FEATURES

- 12" x 15' conveyor with 14" belting
- Capacities to 4000 BPH (5000 CFH).
- Transport winches up, allowing the hopper to be swung around easily.
- Transport raises the discharge point an additional 7" from a "level hopper" position.
- Discharge has an oversized handle to make moving the hopper easy.
- A remote lever collapses the hopper shroud for extra clearance and raises to minimize spillage.
- Spout is designed for gentle transition from incline to discharge.

#### **SPECIFICATIONS**

| Tube    | 12 ga. mild steel tube - 12" diameter.                                                                                                                     |
|---------|------------------------------------------------------------------------------------------------------------------------------------------------------------|
| Belting | 14" PVC belt with crescent top surface. 4" vulcanized drive roller; 4" self cleaning bottom roller; top and bottom bearings for belt tension and tracking. |
| Drive   | Electric Drive - 400 FPM belt speed (variable by changing motor pulley). 5 HP is recommended (motor not included). Adverse conditions may require 7½ HP.   |
|         | Hydraulic Drive - includes 6.2 CID "H" Series motor.                                                                                                       |
| Spout   | Opening is 10" wide and 9" deep.                                                                                                                           |

#### **REACH & ELEVATION**

HOPPER SHROUD

THERE'S WORK TO DO.