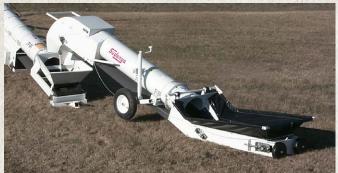

### PUT THE OX UNDERCAR BELT HOPPER TO WORK.

The Ox Undercar Belt Hopper is designed to move seed from low clearance hopper bottom trailers, trucks or wagons.

The Ox Undercar Belt Hopper's transport winches up, allowing the hopper to be swung easily. And the discharge even has an oversized handle to make moving the hopper an easy task. You'll be tempted to march it in the big parade, but you should probably just let it get to work. No fuss.

#### STANDARD FEATURES

- 12" x 15' conveyor with 14" belting
- Capacities to 4000 BPH (5000 CFH).
- Transport winches up, allowing the hopper to be swung around easily.
- Transport raises the discharge point an additional 7" from a "level hopper" position.
- Discharge has an oversized handle to make moving the hopper easy.
- A remote lever collapses the hopper shroud for extra clearance and raises to minimize spillage.
- Spout is designed for gentle transition from incline to discharge.