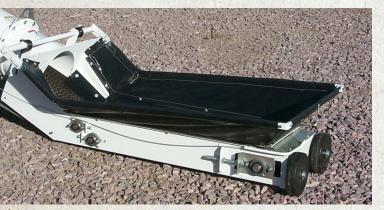

### PUT THE OX UNDERCAR BELT HOPPER TO WORK.

The Ox Undercar Belt Hopper is designed to move seed from low clearance hopper bottom trailers, trucks or wagons.

The Ox Undercar Belt Hopper's transport winches up, allowing the hopper to be swung easily. And the discharge even has an oversized handle to make moving the hopper an easy task. You'll be tempted to march it in the big parade, but you should probably just let it get to work. No fuss.

#### STANDARD FEATURES

- 12" x 15' conveyor with 14" belting
- Capacities to 4000 BPH (5000 CFH).
- Transport winches up, allowing the hopper to be swung around easily.
- Transport raises the discharge point an additional 7" from a "level hopper" position.
- Discharge has an oversized handle to make moving the hopper easy.
- A remote lever collapses the hopper shroud for extra clearance and raises to minimize spillage.
- Spout is designed for gentle transition from incline to discharge.