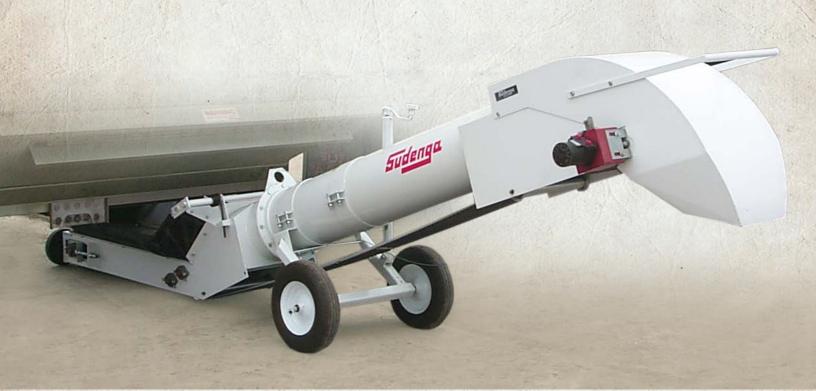

### PUT THE OX UNDERCAR BELT HOPPER TO WORK.

The Ox Undercar Belt Hopper is designed to move seed from low clearance hopper bottom trailers, trucks or wagons.

The Ox Undercar Belt Hopper's transport winches up, allowing the hopper to be swung easily. And the discharge even has an oversized handle to make moving the hopper an easy task. You'll be tempted to march it in the big parade, but you should probably just let it get to work. No fuss.

#### STANDARD FEATURES

- 12" x 15' conveyor with 14" belting
- Capacities to 4000 BPH (5000 CFH).
- Transport winches up, allowing the hopper to be swung around easily.
- Transport raises the discharge point an additional 7" from a "level hopper" position.
- Discharge has an oversized handle to make moving the hopper easy.
- A remote lever collapses the hopper shroud for extra clearance and raises to minimize spillage.
- Spout is designed for gentle transition from incline to discharge.

#### **SPECIFICATIONS**

| Tube    | 12 ga. mild steel tube - 12" diameter.                                                                                                                     |
|---------|------------------------------------------------------------------------------------------------------------------------------------------------------------|
| Belting | 14" PVC belt with crescent top surface. 4" vulcanized drive roller; 4" self cleaning bottom roller; top and bottom bearings for belt tension and tracking. |
| Drive   | Electric Drive - 400 FPM belt speed (variable by changing motor pulley). 5 HP is recommended (motor not included). Adverse conditions may require 7½ HP.   |
|         | Hydraulic Drive - includes 6.2 CID "H" Series motor.                                                                                                       |
| Spout   | Opening is 10" wide and 9" deep.                                                                                                                           |