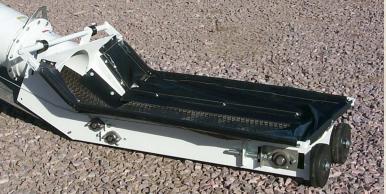

### PUT THE OX UNDERCAR BELT HOPPER TO WORK.

The Ox Undercar Belt Hopper is designed to move seed from low clearance hopper bottom trailers, trucks or wagons.

The Ox Undercar Belt Hopper's transport winches up, allowing the hopper to be swung easily. And the discharge even has an oversized handle to make moving the hopper an easy task. You'll be tempted to march it in the big parade, but you should probably just let it get to work. No fuss.

#### STANDARD FEATURES

- 12" x 15' conveyor with 14" belting
- Capacities to 4000 BPH (5000 CFH).
- Transport winches up, allowing the hopper to be swung around easily.
- Transport raises the discharge point an additional 7" from a "level hopper" position.
- Discharge has an oversized handle to make moving the hopper easy.
- A remote lever collapses the hopper shroud for extra clearance and raises to minimize spillage.
- Spout is designed for gentle transition from incline to discharge.