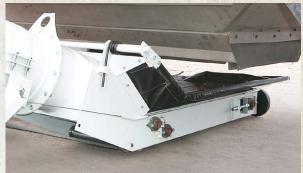

#### STANDARD FEATURES

- 12" x 15' conveyor with 14" belting
- Capacities to 4000 BPH (5000 CFH).
- Transport winches up, allowing the hopper to be swung around easily.
- Transport raises the discharge point an additional 7" from a "level hopper" position.
- Discharge has an oversized handle to make moving the hopper easy.
- A remote lever collapses the hopper shroud for extra clearance and raises to minimize spillage.
- Spout is designed for gentle transition from incline to discharge.

#### **SPECIFICATIONS**

| Tube    | 12 ga. mild steel tube - 12" diameter.                                                                                                                     |
|---------|------------------------------------------------------------------------------------------------------------------------------------------------------------|
| Belting | 14" PVC belt with crescent top surface. 4" vulcanized drive roller; 4" self cleaning bottom roller; top and bottom bearings for belt tension and tracking. |
| Drive   | Electric Drive - 400 FPM belt speed (variable by changing motor pulley). 5 HP is recommended (motor not included). Adverse conditions may require 7½ HP.   |
|         | Hydraulic Drive - includes 6.2 CID "H" Series motor.                                                                                                       |
| Spout   | Opening is 10" wide and 9" deep.                                                                                                                           |